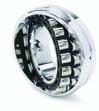

## 22313 EM W33-TIMKEN SPHERICAL ROLLER BEARING CYLINDRICAL BORE

High quality spherical roller bearing with cylindrical bore from TIMKEN, a world leader in roller bearing technology. TIMKEN spherical roller bearings feature high class materials, innovative cage designs, enhanced surface finishes allowing better lubricant distribution and higher loadratings leading upp to lower operating temperatures and longer service life