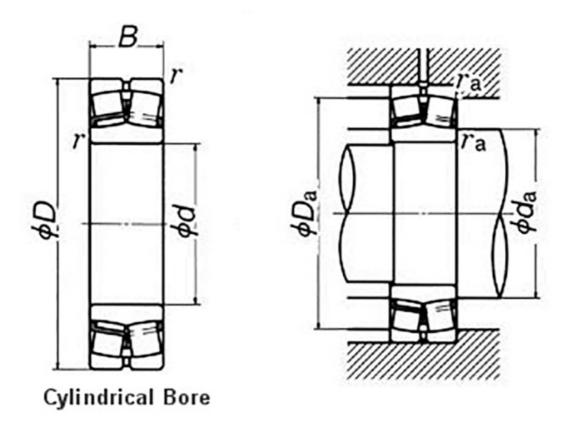

## **Basic dimensions**

| Inner diameter [d] | 65.00  | mm |
|--------------------|--------|----|
| Outer diameter [D] | 140.00 | mm |
| Width [B]          | 48.00  | mm |

## Other data

| Ref diam groove max [Da max] | 127.00      | mm |
|------------------------------|-------------|----|
| Bore type                    | Cylindrical |    |
| Cage Type                    | EM          |    |
| Ref diam shaft min [da min]  | 84.00       | mm |